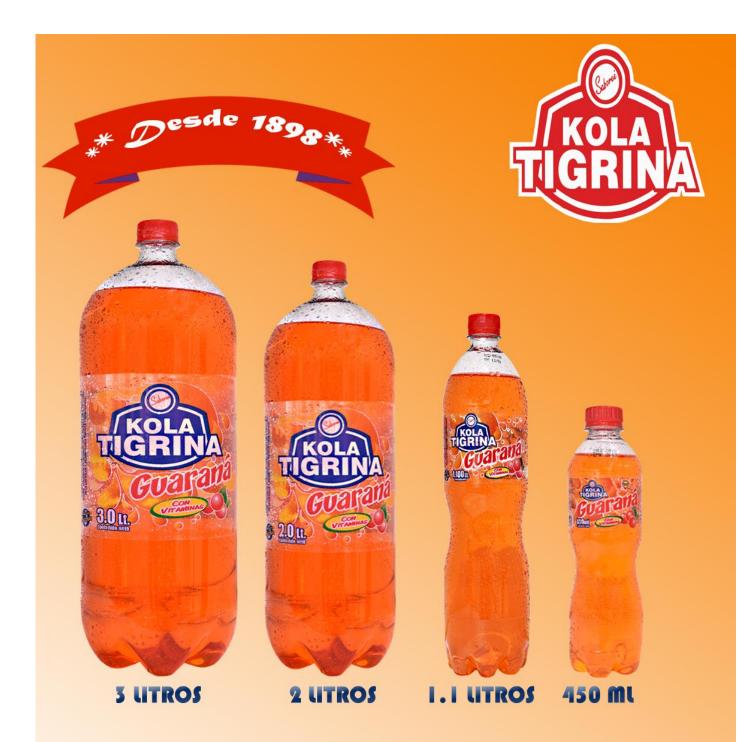

| Deliciosa bebida con sabor original, diferente a cualquier otro, con olores y fragancias agradables y tropicales, dulzor exacto y agradable aroma, hacen de esta bebida irresistible. |            |                  |                   |
|---------------------------------------------------------------------------------------------------------------------------------------------------------------------------------------|------------|------------------|-------------------|
| Descripción                                                                                                                                                                           | Cant * Paq | Precio x Paquete | Precio al Público |
| Botella de 450 ml.                                                                                                                                                                    | 12 unid.   |                  |                   |
| Botella de 1.100 Litros                                                                                                                                                               | 12 unid.   |                  |                   |
| Botella de 2 Litros                                                                                                                                                                   | 6 unid.    |                  |                   |
| Botella de 3 Litros                                                                                                                                                                   | 6 unid.    |                  |                   |

| Botella de 450 ml.      | 12 unid. |  |
|-------------------------|----------|--|
| Botella de 1.100 Litros | 12 unid. |  |
| Botella de 2 Litros     | 6 unid.  |  |
| Botella de 3 Litros     | 6 unid.  |  |