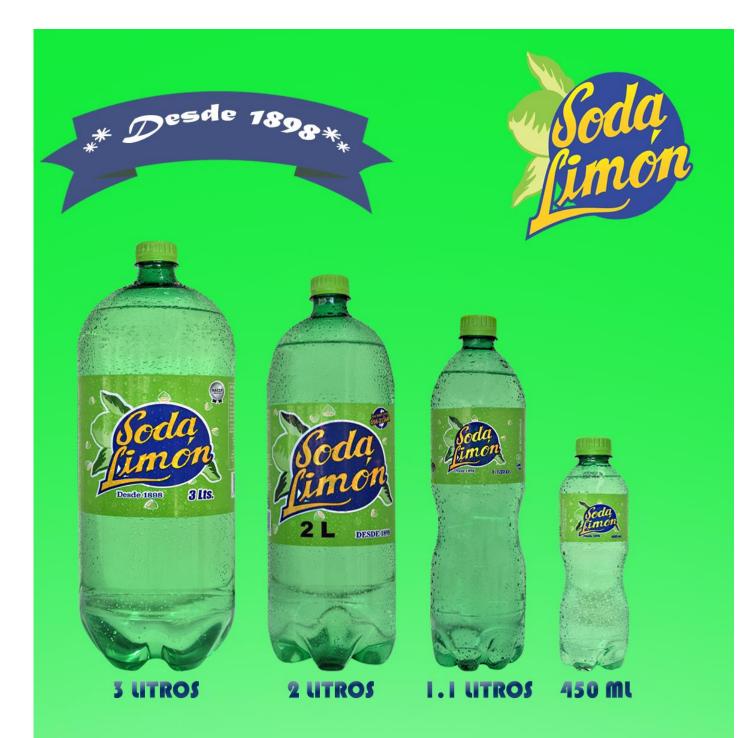

Inversiones y Representaciones La Lábrica S.A.C.

Distribuidora Corporación Inversiones Los Médanos S.A.C.

También ubica nuestro catalogo en: www.sodalimonperu.com

Delicioso extracto de limón, conjugado con una fragancia y sabor a limón incomparable, su acidez y adecuada dulzura, refresca a cada momento del día.

| Descripción             | Cant * Paq | Precio x Paquete | Precio al Público |
|-------------------------|------------|------------------|-------------------|
| Botella de 450 ml.      | 12 unid.   |                  |                   |
| Botella de 1.100 Litros | 12 unid.   |                  |                   |
| Botella de 2 Litros     | 6 unid.    |                  |                   |
| Botella de 3 Litros     | 6 unid.    |                  |                   |