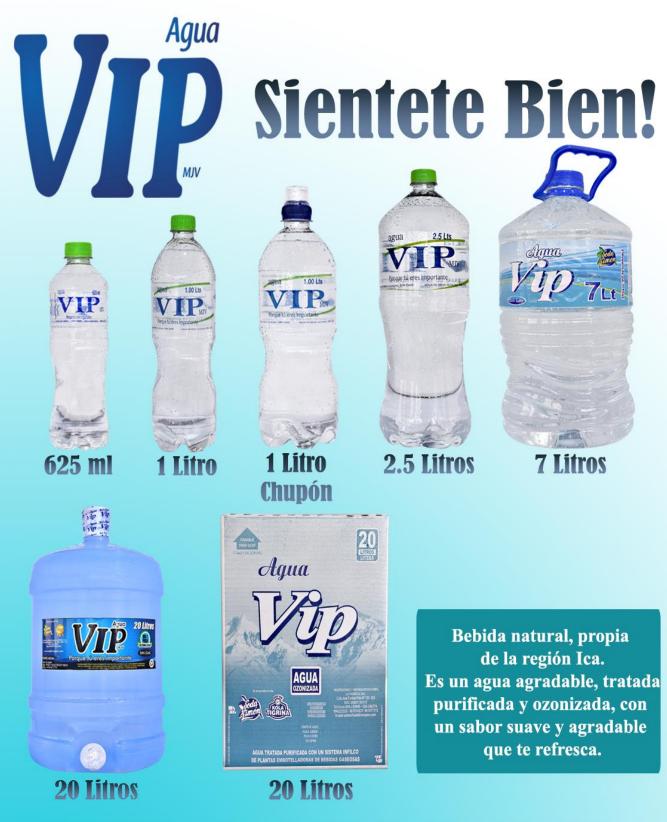

| Descripción                                           | Precio por paquete |
|-------------------------------------------------------|--------------------|
| Botella de 625 ml. x 15 unid.                         |                    |
| Botella de 1 Litro x 12 unid.                         |                    |
| Botella de 1 Litro Chupón x 6 unid.                   |                    |
| Botella de 2.5 Litros x 6 unid.                       |                    |
| Botella de 7 Litros x 1 unid.                         |                    |
| Botella de 20 Litros (Con CAño) x 1 unid. retornable. |                    |
| Caja de 20 Litros (Con CAño) x 1 unid.                |                    |