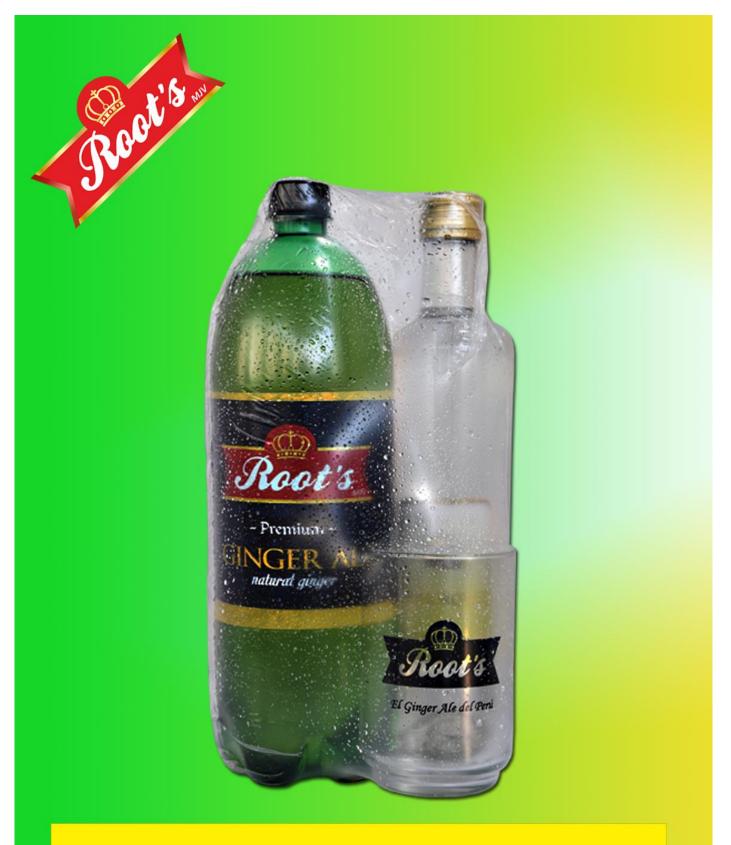

## **GINGER ALE**

**S/** 

PROM. GINGER ALE + PISCO +VASO

Calle Iosé Toribio Polo Nº 123 - Arb. Luren Jca- Perú

7elf: 056-233640 Anexo 20 / 056-286576 Cel:

www.sodalimonperu.com

Visitanos en: