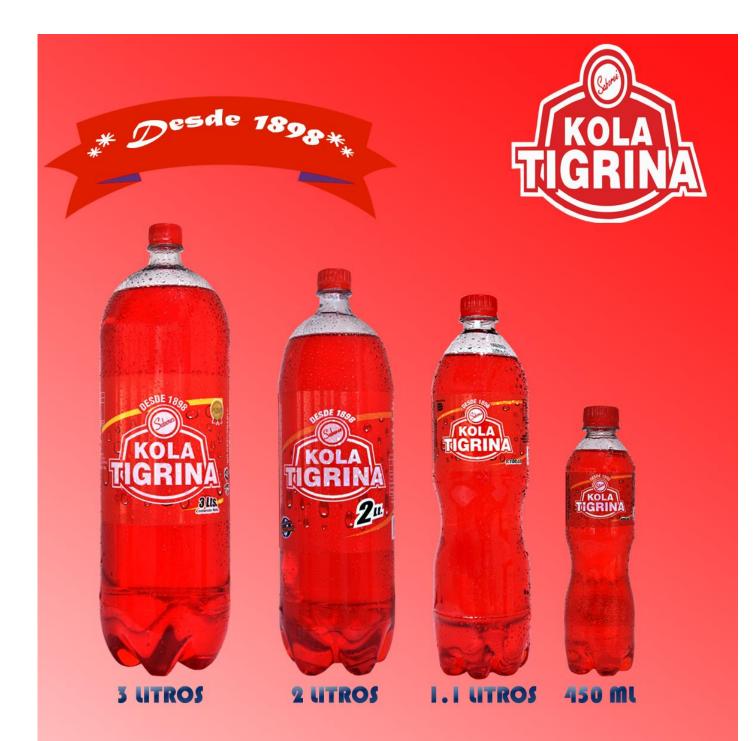

Deliciosa bebida con sabor original,diferente a cualquier otro, con olores y<br/>fragancias agradables y tropicales, dulzor exacto y agradable aroma, hacen de<br/>esta bebida irresistible.DescripciónCant \* PaqPrecio x PaquetePrecio al PúblicoBotella de 450 ml.12 unid.

| Botella de 450 ml.      | 12 unid. |  |
|-------------------------|----------|--|
| Botella de 1.100 Litros | 12 unid. |  |
| Botella de 2 Litros     | 6 unid.  |  |
| Botella de 3 Litros     | 6 unid.  |  |