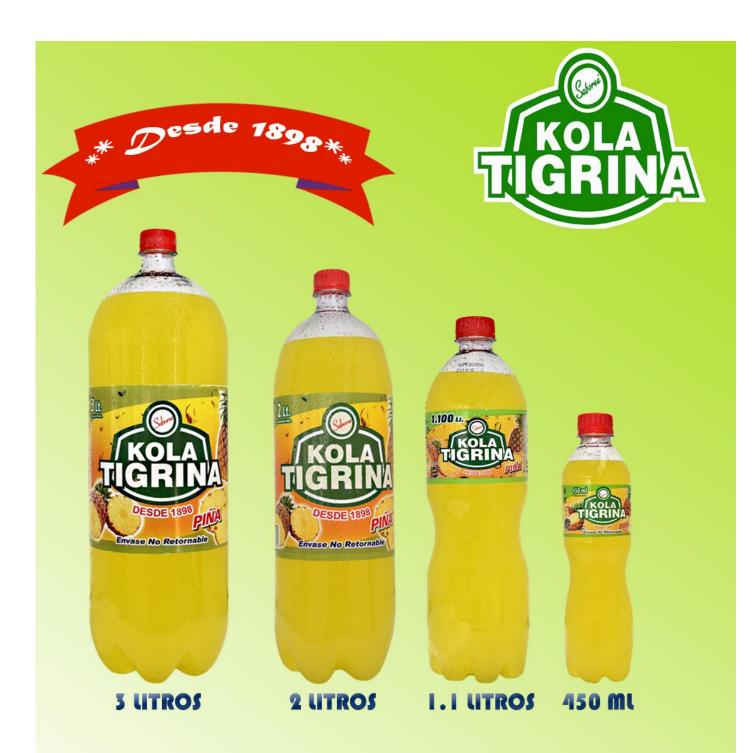

Deliciosa bebida con un sabor a piña, con olores y fragancias agradables y tropicales, su sabor exotico, dulzor exacto y agradable aroma, hacen de esta bebida irresistible.

| Descripción             | Cant * Paq | Precio x Paquete | Precio al Público |
|-------------------------|------------|------------------|-------------------|
| Botella de 450 ml.      | 12 unid.   |                  |                   |
| Botella de 1.100 Litros | 12 unid.   |                  |                   |
| Botella de 2 Litros     | 6 unid.    |                  |                   |
| Botella de 3 Litros     | 6 unid.    |                  |                   |