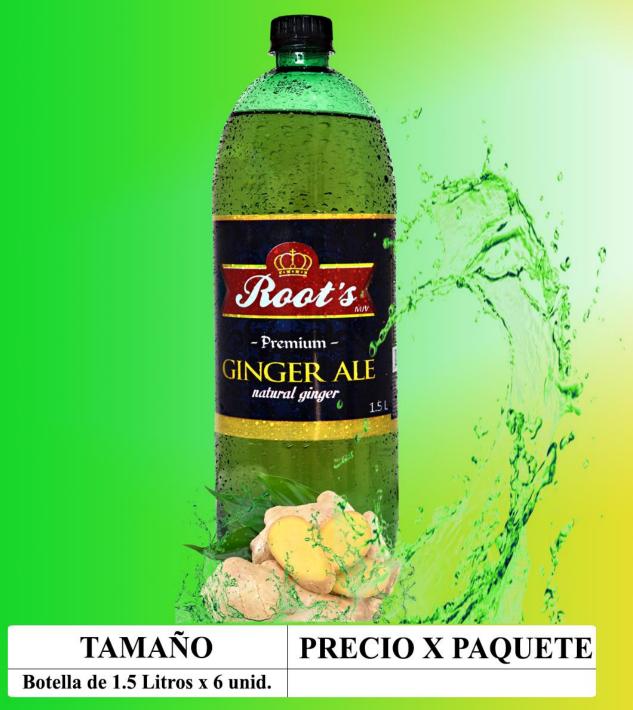

| 6 unid.    |                  |                   |



| Descripción                                           | Precio por paquete |
|-------------------------------------------------------|--------------------|
| Botella de 625 ml. x 15 unid.                         |                    |
| Botella de 1 Litro x 12 unid.                         |                    |
| Botella de 1 Litro Chupón x 6 unid.                   |                    |
| Botella de 2.5 Litros x 6 unid.                       |                    |
| Botella de 7 Litros x 1 unid.                         |                    |
| Botella de 20 Litros (Con CAño) x 1 unid. retornable. |                    |
| Caja de 20 Litros (Con CAño) x 1 unid.                |                    |





## **GINGER ALE**



**S/** 

PROM. GINGER ALE + PISCO +VASO







Calle Iosé Toribio Polo Nº 123 - Arb. Luren Jca- Perú

7elf: 056-233640 Anexo 20 / 056-286576 Cel:

www.sodalimonperu.com

Visitanos en: