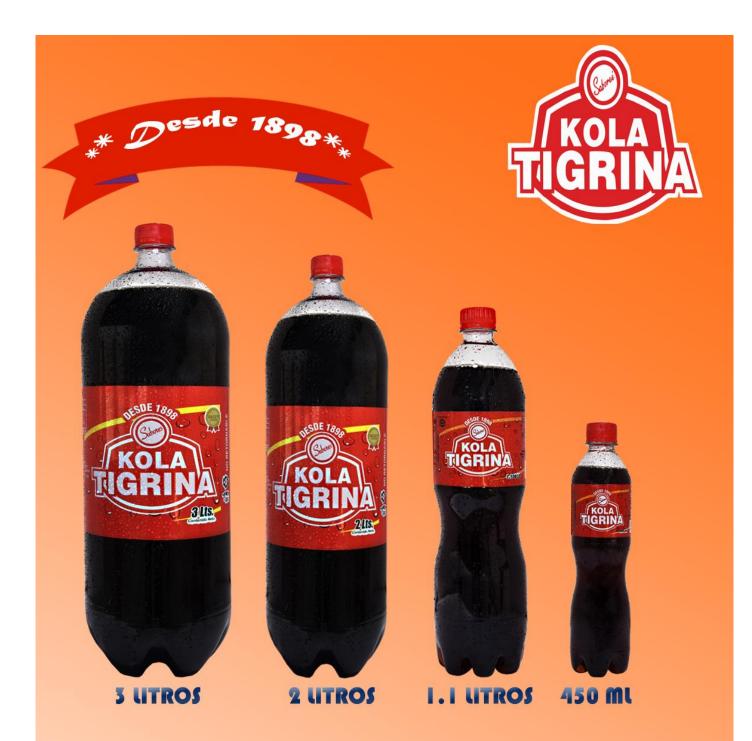

| Deliciosa bebida con sabor original, es un blend de extractos naturales,<br>aceites especiales que al mezclarse producen sensación agradable con una<br>fragancia exquisita. |            |                  |                   |
|------------------------------------------------------------------------------------------------------------------------------------------------------------------------------|------------|------------------|-------------------|
| Descripción                                                                                                                                                                  | Cant * Paq | Precio x Paquete | Precio al Público |
| Botella de 450 ml.                                                                                                                                                           | 12 unid.   |                  |                   |
| Botella de 1.100 Litros                                                                                                                                                      | 12 unid.   |                  |                   |
| Botella de 2 Litros                                                                                                                                                          | 6 unid.    |                  |                   |
| Botella de 3 Litros                                                                                                                                                          | 6 unid.    |                  |                   |

| Botella de 450 ml.      | 12 unid. |  |
|-------------------------|----------|--|
| Botella de 1.100 Litros | 12 unid. |  |
| Botella de 2 Litros     | 6 unid.  |  |
| Botella de 3 Litros     | 6 unid.  |  |