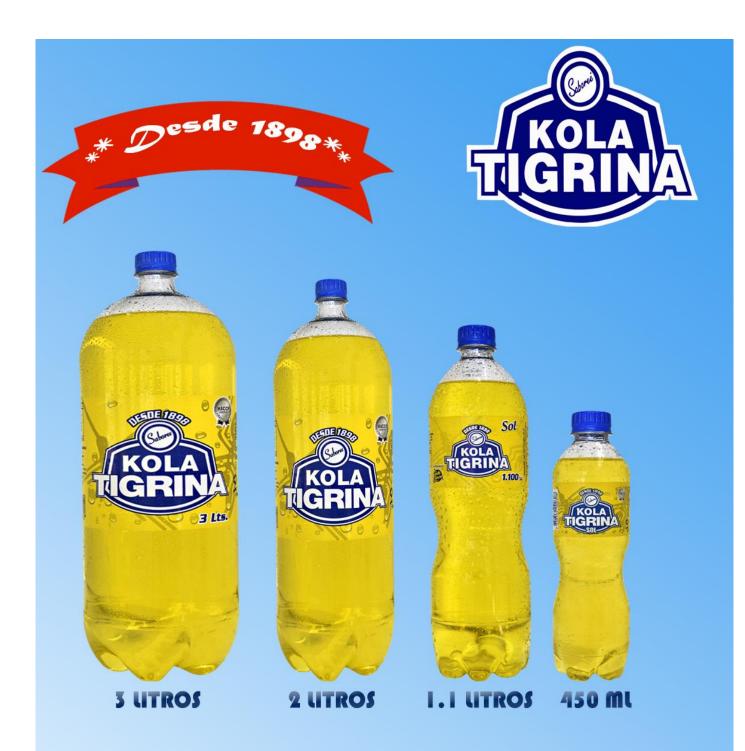

Deliciosa bebida con sabor original,diferente a cualquier otro, con olores y<br/>fragancias agradables y tropicales, dulzor exacto y agradable aroma, hacen de<br/>esta bebida irresistible.DescripciónCant \* PaqPrecio x PaquetePrecio al PúblicoBotella de 450 ml.12 unid.

| Botella de 450 ml.      | 12 unid. |  |
|-------------------------|----------|--|
| Botella de 1.100 Litros | 12 unid. |  |
| Botella de 2 Litros     | 6 unid.  |  |
| Botella de 3 Litros     | 6 unid.  |  |