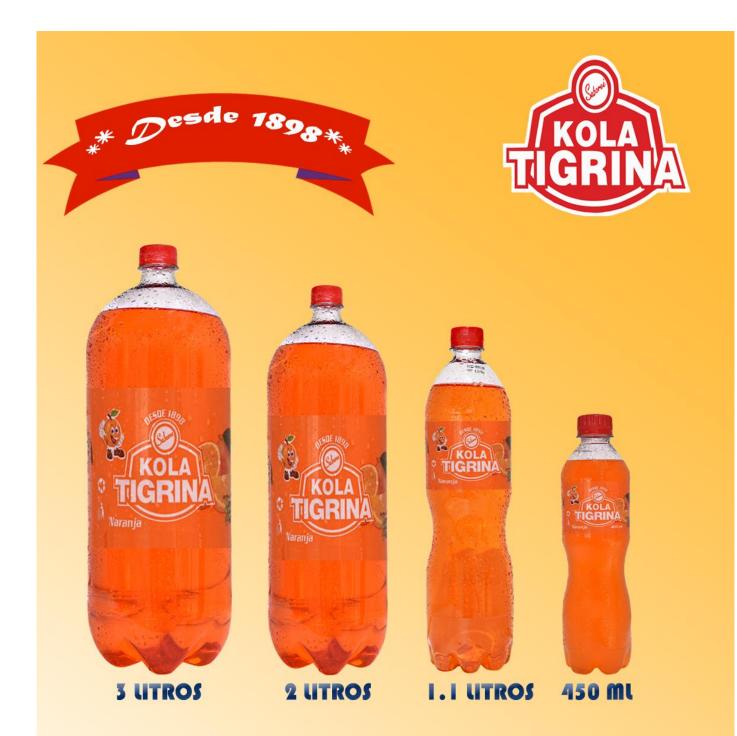

Deliciosa bebida con un sabor intenso a naranja, su sabor citrico y un tanto dulce, la hace una bebida refrescante, irresistible y sumamente agradable.

| Descripción             | Cant * Paq | Precio x Paquete | Precio al Público |
|-------------------------|------------|------------------|-------------------|
| Botella de 450 ml.      | 12 unid.   |                  |                   |
| Botella de 1.100 Litros | 12 unid.   |                  |                   |
| Botella de 2 Litros     | 6 unid.    |                  |                   |
| Botella de 3 Litros     | 6 unid.    |                  |                   |